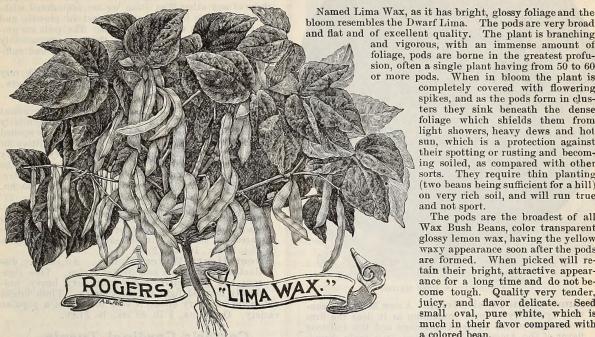

#### A Decided Novelty, LIMA WAX BEAN.

bloom resembles the Dwarf Lima. The pods are very broad and flat and of excellent quality. The plant is branching

and vigorous, with an immense amount of foliage, pods are borne in the greatest profusion, often a single plant having from 50 to 60 or more pods. When in bloom the plant is

completely covered with flowering spikes, and as the pods form in clusters they sink beneath the dense foliage which shields them from light showers, heavy dews and hot sun, which is a protection against their spotting or rusting and becoming soiled, as compared with other sorts. They require thin planting (two beans being sufficient for a hill) on very rich soil, and will run true and not sport.

The pods are the broadest of all Wax Bush Beans, color transparent glossy lemon wax, having the yellow waxy appearance soon after the pods are formed. When picked will retain their bright, attractive appearance for a long time and do not become tough. Quality very tender, come tough. Quality very tender, juicy, and flavor delicate. Seed juicy, and flavor delicate. Seed small oval, pure white, which is much in their favor compared with